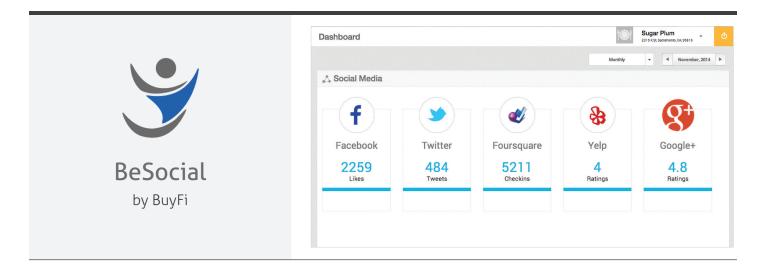

## Simplest way to promote your business through Social Media. Automatically share your social content and track your customers' interaction online.

BeSocial automatically shares your messages and promotions through out the day to multiple social networks so that your followers see your updates more often. You can also track your customers' interaction with your social content, and monitor your reputation online and compare it with those of your competitors – all with the push of a single button.

Save time by scheduling posts to Facebook  $\varpi$  Twitter. Share your messages, pictures and offers.

Measure the reach of your social messages, and track trends of checkins, followers, tweets, posts and likes

Easily monitor what is being said about your business and ensure your reputation is not being tainted online, and track your competition

Rank #1 or #5 or in-between? Measure your social rank against the competition on Facebook, Twitter and Foursquare.