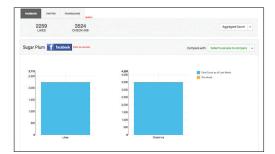

Save time by scheduling posts to Facebook  $\varpi$  Twitter. Share your messages, pictures and offers.

Measure the reach of your social messages, and track trends of checkins, followers, tweets, posts and likes

Easily monitor what is being said about your business and ensure your reputation is not being tainted online, and track your competition

Rank #1 or #5 or in-between? Measure your social rank against the competition on Facebook, Twitter and Foursquare.