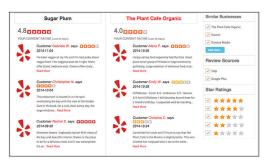

Easily monitor what is being said about your business and ensure your reputation is not being tainted online, and track your competition

Rank #1 or #5 or in-between? Measure your social rank against the competition on Facebook, Twitter and Foursquare.