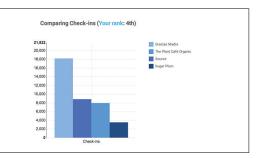

Easily monitor what is being said about your business and ensure your reputation is not being tainted online, and track your competition

Rank #1 or #5 or in-between? Measure your social rank against the competition on Facebook, Twitter and Foursquare.