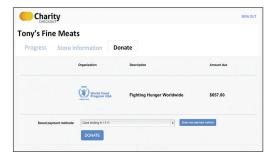

## Accept \$1 and "round-up" donations from your customers.

Charity Checkout enables a simple donation upon checkout. Merchants can choose from 100,000+ schools and charities to draw a deeper connection to customers while benefiting from potential tax incentives.

- Invoiced monthly for an electronic donation
- Automatically receive donation receipts for tax consideration