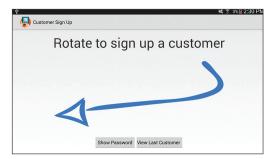

Simply pivot the Clover station screen to allow a customer to sign up

Download the Clover Customer Sign Up app from Google Play to configure external Android devices

Customer Sign Up links directly to the last registered customer so you can open an order right away