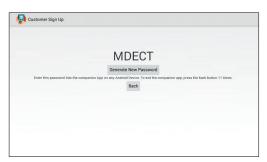

External devices will be put in a "Kiosk Mode" to prevent patrons from accessing other features of the device