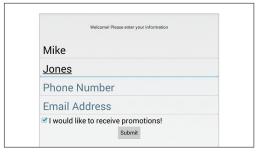

## Collect customer information more efficiently with Customer Sign Up!

Customer Sign Up enables you to let your customers to enter their own information into the Clover Customers App either from your Clover device or from an external Android device. Use this app in conjunction with a promotion or raffle and watch your customer list grow! Users of Abreeze Link apps for MailChimp and Constant Contact receive an exclusive discount!