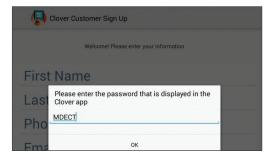

External devices will be put in a "Kiosk Mode" to prevent patrons from accessing other features of the device