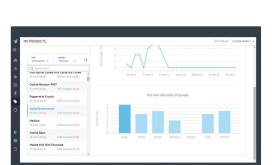

View your total sales on a monthly, weekly, or daily basis

Gather product level trends and insights and pinpoint bestselling products by segment

Get profiles of your customers by categories like new, repeat or local – so you can market more effectively