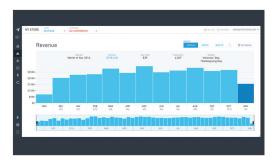

View your total sales on a monthly, weekly, or daily basis

Gather product level trends and insights and pinpoint bestselling products by segment

Get profiles of your customers by categories like new, repeat or local – so you can market more effectively