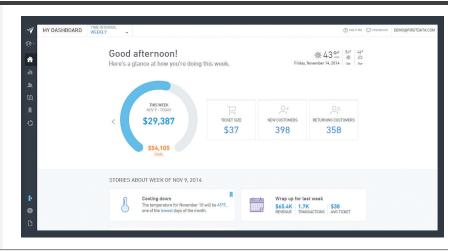

View your total sales on a monthly, weekly, or daily basis

Gather product level trends and insights and pinpoint bestselling products by segment

Get profiles of your customers by categories like new, repeat or local – so you can market more effectively