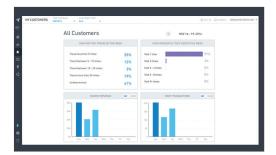

View your total sales on a monthly, weekly, or daily basis

Gather product level trends and insights and pinpoint bestselling products by segment

Get profiles of your customers by categories like new, repeat or local – so you can market more effectively