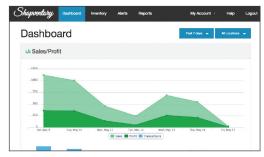

Real-time sales and daily profitability through interactive graphs along with comparison to sale prior period

| Shapventary ow | board Inventory Alarts Pepols                                                                  | My Account - | Help | Logout |
|----------------|------------------------------------------------------------------------------------------------|--------------|------|--------|
|                | Alerts<br>Bet up dashboard and enail arens                                                     |              |      |        |
|                | Settings Chait may where a frame such law Chait may a setting source of all frame that are low |              |      |        |
|                | Active alerts                                                                                  |              |      |        |
|                | gift certificate                                                                               | •            |      |        |
|                | © 2013 : 2013 Shipering In.<br>88 27 490                                                       |              |      |        |